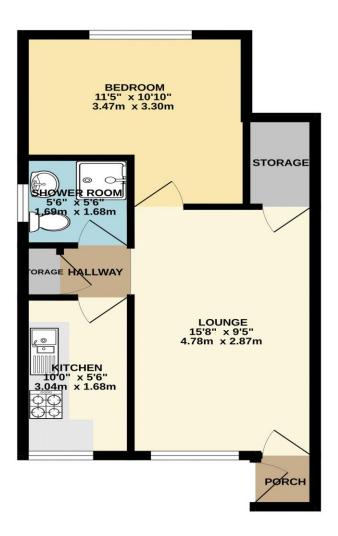

Lounge 9' 5'' x 15' 8'' (2.87m x 4.77m)

**Kitchen** 5' 6'' x 10' 0'' (1.68m x 3.05m)

**Bedroom 1** 10' 10" x 11' 5" (3.30m x 3.48m)

**Shower Room** 5' 6'' x 5' 6'' (1.68m x 1.68m)

@croftsimmingham

@croftsestateagentsimmingham

STATUTORY NOTICE: YOUR HOMES IS AT RISK IF YOU DO NOT KEEP UP REPAYMENTS ON A MORTAGE OR OTHER LOAN SECURED ON IT.

TOTAL FLOOR AREA : 387 sq.ft. (35.9 sq.m.) approx. While every attempt has been made to ensure the accurate of the flowing an anomalie of the results of the second of the second s